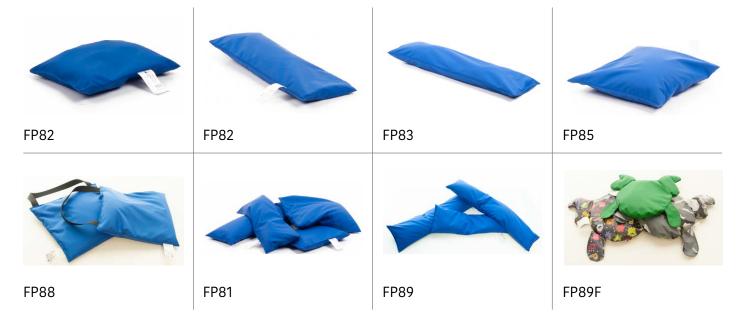

| Order Code | Description                                                                                                                | Dimension (cm) |
|------------|----------------------------------------------------------------------------------------------------------------------------|----------------|
| FP82       | 1.5 Kg Sandbag                                                                                                             | 18 X 24        |
| FP83       | 3.0 Kg Sandbag                                                                                                             | 15 x 45        |
| FP84       | 5.0 Kg Sandbag                                                                                                             | 15 x 60        |
| FP85       | 6.0Kg Sandbag                                                                                                              | 30 x 30        |
| FP88       | Cervical Sandbags - Pair for Better visualisation of<br>C7 in upright studies.<br>Fitted with webbing handle<br>4.5Kg each | 30 x 30        |
| FP81       | Standard Radiographic set<br>One of each of the Following: FP82, FP83, FP84, FP86                                          |                |
| FP89       | Paediatric Set<br>Quick & easy positioning of an infant<br>One for each arm, one for the legs<br>3 kgs each                | 3 x 15 x 45    |
| FP89F      | As above but in a frog design                                                                                              |                |
| SBH        | Additional Handle                                                                                                          |                |
| SBD        | Additional D Ring                                                                                                          |                |