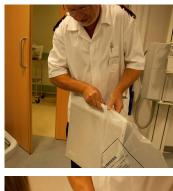

## **SLIDERERS - DISPOSABLE CASSETTE COVERS**

Made from an extremely strong but slippy plastic which both Assists in cassette placement & in Infection Control. Easier placement & removal of cassette/plate. Reduces back, arm & neck strain for staff. Minimises movement required by patient. Protection of cassette from fluids & contamination. Protection of staff AND patients. Dispose of as clinical waste. Rail available for wall / Mobile machine mounting