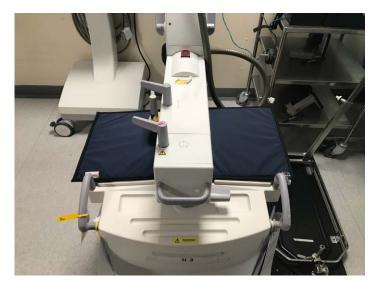

## MOBILE AND THEATRES 39

C-ARM MONITOR COVER REMOVE BEFORE USE FOR X-RAY USE ONLY

> C-ARM INTENSIFIER COVER REMOVE BEFORE USE FOR X-RAY USE ONLY

ARM CONTROL PANEL COVI REMOVE BEFORE USE FOR X-RAY USE ONLY

# **C-ARM COVER SET**

Designed to offer scratch protection to imaging equipment whilst in storage on busy operating theatre corridors. The cover contains a tough polyprop board with cushioning.

Includes:

- Intensifier Cover
- Monitor Cover
- Control Panel Cover

Please contact your representative for help in measuring the required dimensions

ORDER CODE CARMCSET