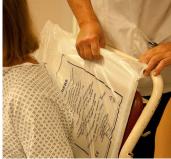

## **SLIDERERS - DISPOSABLE CASSETTE COVERS**

Made from an extremely strong but slippy plastic which both Assists in cassette placement & in Infection Control. Easier placement & removal of cassette/plate. Reduces back, arm & neck strain for staff. Minimises movement required by patient. Protection of cassette from fluids & contamination. Protection of staff AND patients. Dispose of as clinical waste. Rail available for wall / Mobile machine mounting