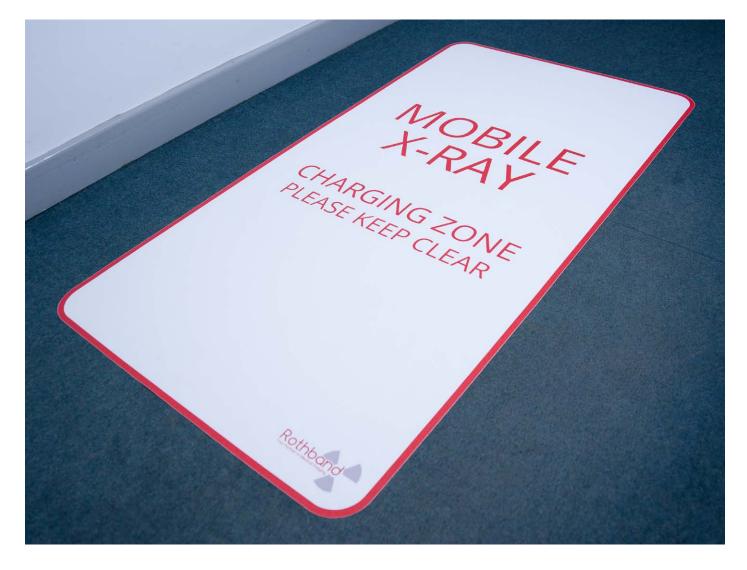

## **MOBILE PARKING SPACE**

Ideal for identifying the parking space of mobile xray equipment to ensure access to charging points. Hardwearing textured surface Suitable for almost all indoor floor materials R12 slip resistance & B1 fire safety certified Fully cusomtisable Easy to apply

ORDER CODE MOBPS