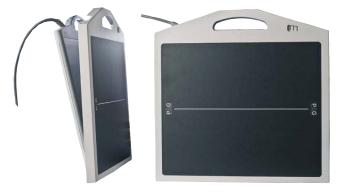

# **PAG - DR PLATE HOLDER**

The Protect-A-Grid DR panel premium grid encasement allows for safe & effective examinations when using Direct Radiographic plates.

The PAG-DRP is a drop-on style that snaps on & off your existing DR panel quickly & effectively.

Please provide us with details of your equipment manufacturer & the size of the plate you require.

| ORDER CODE | Description                                |
|------------|--------------------------------------------|
| PAG        | Encasement without grid                    |
| PAG2430AA  | PAG with grid, 24 x 30, 8:1/40 lines AL/AL |
| PAG3540AA  | PAG with grid, 35 x 43, 8:1/40 lines AL/AL |
| PAG3540CA  | PAG with grid, 35 x 43, 8:1/40 lines CF/AL |
| PAG3570AA  | PAG with grid, 35 x 43, 8:1/70 lines AL/AL |
| PAG3570CA  | PAG with grid, 35 x 43, 8:1/70 lines CF/AL |
| PAGDRX1-A  | PAG designed for DRX1, 215/10:1            |
| PAGDRX1-B  | PAG designed for DRX1, 103/10:1            |