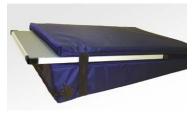

# PADDED CASSETTE BACKREST

For chest examinations. Use behind patients when on trolleys/beds. Helps obtain an erect position. Fits any DR Plate, please specify. Wipeable & removable Nylon outer covers. 2 handles for easy carrying/positioning.

Approx 150 angle 40 x 50 x 15cms

ORDER CODE PCBR