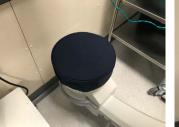

## MOBILE AND THEATRES 39

C-ARM MONITOR COVER REMOVE BEFORE USE FOR X-RAY USE ONLY

> C-ARM INTENSIFIER COVER REMOVE BEFORE USE FOR X-RAY USE ONLY

ARM CONTROL PANEL COVI REMOVE BEFORE USE FOR X-RAY USE ONLY

# **C-ARM COVER SET**

Designed to offer scratch protection to imaging equipment whilst in storage on busy operating theatre corridors. The cover contains a tough polyprop board with cushioning.

Includes:

- Intensifier Cover
- Monitor Cover
- Control Panel Cover

Please contact your representative for help in measuring the required dimensions

ORDER CODE CARMCSET