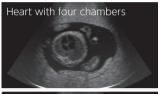

### Fetus

- I skeletal structure
- I brain with septum lucidum
- I lateral ventricles and cerebellum
- heart with four chambers
- lungs
- spleen
- I bladder

- I stomach
- 1 liver
- | kidneys
- Laorta
- I umbilical vein
- I umbilical artery
- | external genitalia