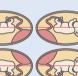

#### **FEATURES**

- 1 The oval shape phantom abdomen can be set info four different positions.
- 2 | The fetus includes full skeletal structures and key organs.
- 3 | Includes an educational DVD and a fetus demonstration model for comprehensive learning.
- 4 | Includes a 23-weeks fetus.

The oval shape phantom abdomen can be set in four different positions.