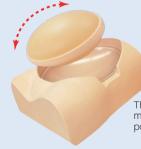

#### **FEATURES**

- 1 The oval shape phantom abdomen can be set info four different positions.
- 2 | The fetus includes full skeletal structures and key organs.
- 3 | Includes an educational DVD and a fetus demonstration model for comprehensive learning.
- 4 | Includes a 23-weeks fetus.

The oval shape phantom abdomen can be set in four different positions.