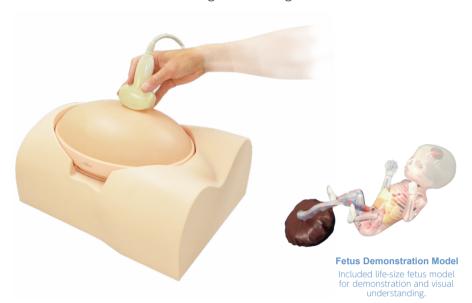

# Fetus Ultrasound Examination Phantom "SPACE FAN-ST

## Staple phantom for hands-on practice in second trimester screening

Includes a 23-week fetus with detailed anatomy associated with assessment of gestational age in second trimester

#### **FEATURES**

- 1 The oval shape phantom abdomen can be set info four different positions.
- 2 | The fetus includes full skeletal structures and key organs.
- 3 | Includes an educational DVD and a fetus demonstration model for comprehensive learning.
- 4 | Includes a 23-weeks fetus.

#### SET INCLUDES

- 1 mother body torso
- ultrasound pregnant uterus phantom
- fetus demonstration model
- storage case
- tutorial manual (DVD)
- talcum powder

<sup>\*</sup> Ultrasound scanner is not included.